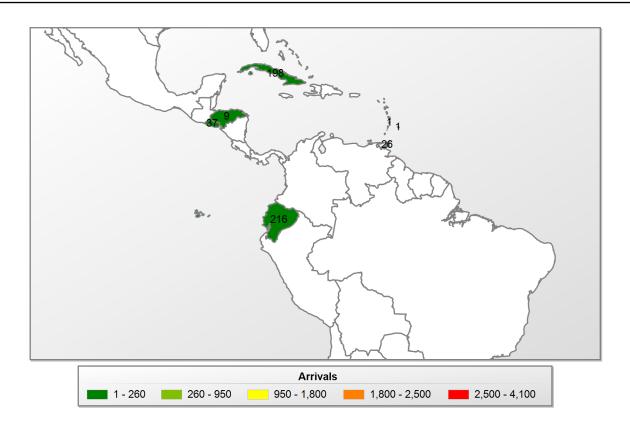

# For the Reporting Period of October 1, 2015 through March 31, 2016

Cases:

11,243 Individuals:

29,055

| Country Location | Case | Inds | Country Location | Case  | Inds<br>1 |  |
|------------------|------|------|------------------|-------|-----------|--|
| Afghanistan      | 3    | 6    | Germany          | 1     |           |  |
| Algeria          | 3    | 3    | 3 Ghana          |       | 32        |  |
| Angola           | 1    | 4    | Honduras         | 8     | 9         |  |
| Armenia          | 11   | 25   | Hong Kong        | 4     | 8         |  |
| Austria          | 517  | 874  | Hungary          | 1     | 1         |  |
| Azerbaijan       | 8    | 22   | India            | 59    | 140       |  |
| Bahrain          | 7    | 31   | Indonesia        | 85    | 111       |  |
| Barbados         | 1    | 1    | Iraq             | 764   | 1,912     |  |
| Belarus          | 26   | 65   | Israel           | 86    | 129       |  |
| Belgium          | 1    | 2    | Italy            | 1     | 1         |  |
| Botswana         | 4    | 4    | Jordan           | 506   | 1,617     |  |
| Burma            | 69   | 180  | Kazakhstan       | 11    | 33        |  |
| Burundi          | 38   | 124  | Kenya            | 1,165 | 2,822     |  |
| Cameroon         | 7    | 23   | Kuwait           | 28    | 65        |  |
| Canada           | 1    | 1    | Kyrgyzstan       | 13    | 39        |  |

| Country Location   | Case | Inds |  |  |
|--------------------|------|------|--|--|
| Norway             | 1    | 1    |  |  |
| Oman               | 3    | 10   |  |  |
| Pakistan           | 221  | 656  |  |  |
| Qatar              | 10   | 26   |  |  |
| Romania            | 20   | 68   |  |  |
| Russia             | 88   | 246  |  |  |
| Rwanda             | 120  | 402  |  |  |
| Slovakia           | 11   | 37   |  |  |
| South Africa       | 157  | 579  |  |  |
| Sri Lanka (Ceylon) | 27   | 52   |  |  |
| St. Lucia          | 1    | 1    |  |  |
| Sudan              | 103  | 222  |  |  |
| Sweden             | 2    | 2    |  |  |
| Switzerland        | 1    | 1    |  |  |
| Syria              | 6    | 11   |  |  |

#### For the Reporting Period of October 1, 2015 through March 31, 2016

| Chad            | 22  | 79    | Laos       | 3     | 3     | Tajikistan           | 3   | 10    |
|-----------------|-----|-------|------------|-------|-------|----------------------|-----|-------|
| China           | 29  | 45    | Lebanon    | 36    | 96    | Tanzania             | 276 | 1,033 |
| Congo           | 76  | 185   | Liberia    | 6     | 16    | Thailand             | 710 | 1,858 |
| Cuba            | 88  | 198   | Malawi     | 74    | 226   | Trinidad and Tobago  | 17  | 26    |
| Curacao         | 1   | 1     | Malaysia   | 1,427 | 4,058 | Tunisia              | 1   | 1     |
| Dem. Rep. Congo | 5   | 13    | Malta      | 139   | 183   | Turkey               | 974 | 2,279 |
| Djibouti        | 22  | 121   | Mauritania | 3     | 3     | Uganda               | 496 | 1,476 |
| Ecuador         | 100 | 216   | Moldova    | 45    | 111   | Ukraine              | 363 | 1,040 |
| Egypt           | 255 | 570   | Morocco    | 5     | 7     | United Arab Emirates | 34  | 71    |
| El Salvador     | 30  | 37    | Mozambique | 4     | 26    | Uzbekistan           | 3   | 4     |
| Ethiopia        | 757 | 2,157 | Namibia    | 19    | 67    | Vietnam              | 2   | 5     |
| France          | 2   | 2     | Nepal      | 880   | 1,857 | Zambia               | 78  | 277   |
| Georgia         | 8   | 18    | Nigeria    | 9     | 16    | Zimbabwe             | 25  | 65    |