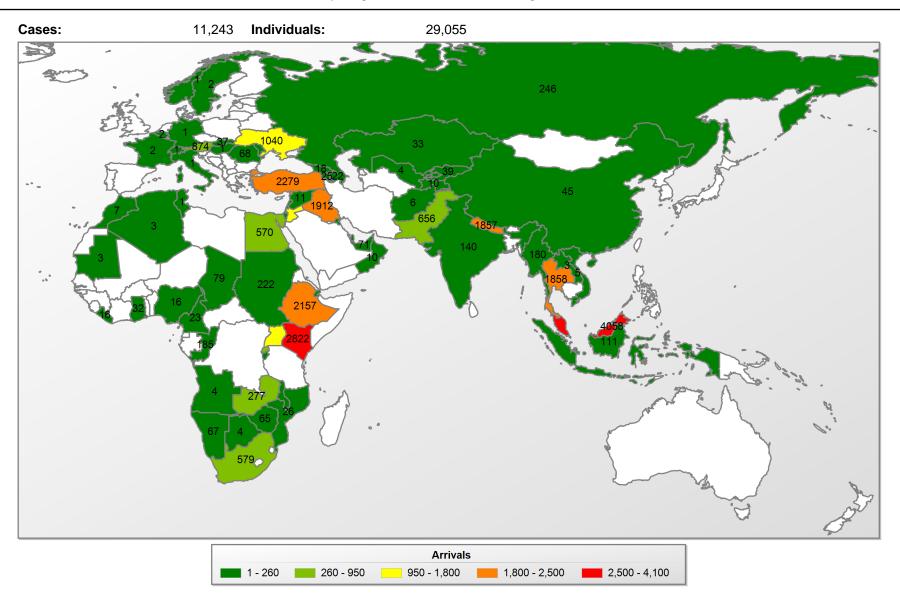

# For the Reporting Period of October 1, 2015 through March 31, 2016

Cases:

11,243 Individuals:

29,055

| Country Location | Case | Inds | Country Location | Case  | Inds<br>1 |  |
|------------------|------|------|------------------|-------|-----------|--|
| Afghanistan      | 3    | 6    | Germany          | 1     |           |  |
| Algeria          | 3    | 3    | 3 Ghana          |       | 32        |  |
| Angola           | 1    | 4    | Honduras         | 8     | 9         |  |
| Armenia          | 11   | 25   | Hong Kong        | 4     | 8         |  |
| Austria          | 517  | 874  | Hungary          | 1     | 1         |  |
| Azerbaijan       | 8    | 22   | India            | 59    | 140       |  |
| Bahrain          | 7    | 31   | Indonesia        | 85    | 111       |  |
| Barbados         | 1    | 1    | Iraq             | 764   | 1,912     |  |
| Belarus          | 26   | 65   | Israel           | 86    | 129       |  |
| Belgium          | 1    | 2    | Italy            | 1     | 1         |  |
| Botswana         | 4    | 4    | Jordan           | 506   | 1,617     |  |
| Burma            | 69   | 180  | Kazakhstan       | 11    | 33        |  |
| Burundi          | 38   | 124  | Kenya            | 1,165 | 2,822     |  |
| Cameroon         | 7    | 23   | Kuwait           | 28    | 65        |  |
| Canada           | 1    | 1    | Kyrgyzstan       | 13    | 39        |  |

| Country Location   | Case | Inds |  |  |
|--------------------|------|------|--|--|
| Norway             | 1    | 1    |  |  |
| Oman               | 3    | 10   |  |  |
| Pakistan           | 221  | 656  |  |  |
| Qatar              | 10   | 26   |  |  |
| Romania            | 20   | 68   |  |  |
| Russia             | 88   | 246  |  |  |
| Rwanda             | 120  | 402  |  |  |
| Slovakia           | 11   | 37   |  |  |
| South Africa       | 157  | 579  |  |  |
| Sri Lanka (Ceylon) | 27   | 52   |  |  |
| St. Lucia          | 1    | 1    |  |  |
| Sudan              | 103  | 222  |  |  |
| Sweden             | 2    | 2    |  |  |
| Switzerland        | 1    | 1    |  |  |
| Syria              | 6    | 11   |  |  |

#### For the Reporting Period of October 1, 2015 through March 31, 2016

| Chad            | 22  | 79    | Laos       | 3     | 3     | Tajikistan           | 3   | 10    |
|-----------------|-----|-------|------------|-------|-------|----------------------|-----|-------|
| China           | 29  | 45    | Lebanon    | 36    | 96    | Tanzania             | 276 | 1,033 |
| Congo           | 76  | 185   | Liberia    | 6     | 16    | Thailand             | 710 | 1,858 |
| Cuba            | 88  | 198   | Malawi     | 74    | 226   | Trinidad and Tobago  | 17  | 26    |
| Curacao         | 1   | 1     | Malaysia   | 1,427 | 4,058 | Tunisia              | 1   | 1     |
| Dem. Rep. Congo | 5   | 13    | Malta      | 139   | 183   | Turkey               | 974 | 2,279 |
| Djibouti        | 22  | 121   | Mauritania | 3     | 3     | Uganda               | 496 | 1,476 |
| Ecuador         | 100 | 216   | Moldova    | 45    | 111   | Ukraine              | 363 | 1,040 |
| Egypt           | 255 | 570   | Morocco    | 5     | 7     | United Arab Emirates | 34  | 71    |
| El Salvador     | 30  | 37    | Mozambique | 4     | 26    | Uzbekistan           | 3   | 4     |
| Ethiopia        | 757 | 2,157 | Namibia    | 19    | 67    | Vietnam              | 2   | 5     |
| France          | 2   | 2     | Nepal      | 880   | 1,857 | Zambia               | 78  | 277   |
| Georgia         | 8   | 18    | Nigeria    | 9     | 16    | Zimbabwe             | 25  | 65    |